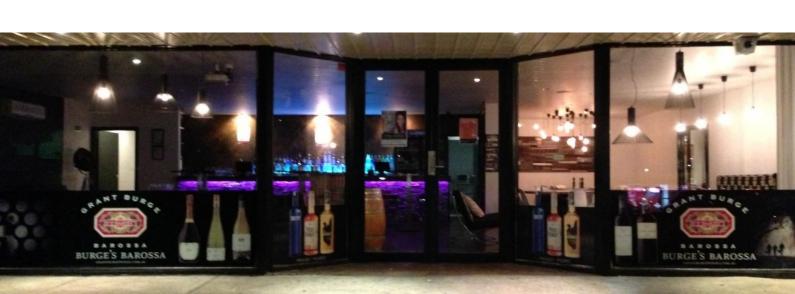

# Canapé Function Menu

If you're looking for a stand up event, where people are able to mingle, then a canapé finger food option is best suited. This style of banquet entails individual portioned served designed for easy holding and convenience.