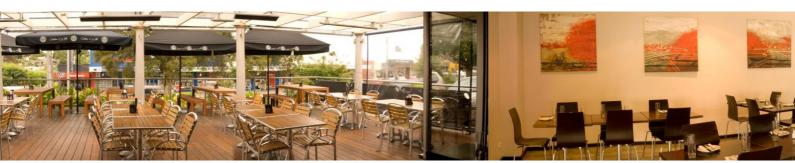

# Canapé Function Menu

If you're looking for a stand up event, where people are able to mingle, then a canapé finger food option is best suited. This style of banquet entails individual portioned served designed for easy holding and convenience.