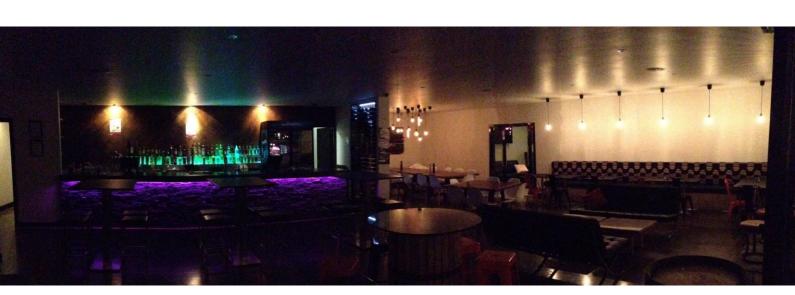

# Canapé Function Menu

If you're looking for a stand up event, where people are able to mingle, then a canapé finger food option is best suited. This style of banquet entails individual portioned served designed for easy holding and convenience.